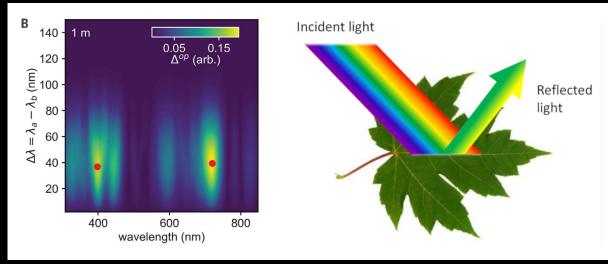

### Photosynthesis light-harvesting spectra.

Plants prioritize the management of light fluctuations over maximal efficiency. Hamant, O. 2021 « Plants Show Us the Light », Trends in Plant Science 26.2 : 97-99.

Arp, T. B., J. Kistner-Morris, V. Aji, R. J. Cogdell, R. van Grondelle & N. M. Gabor 2020 « Quieting a Noisy Antenna Reproduces Photosynthetic Light-Harvesting Spectra », Science 368.6498 : 1490-1495.