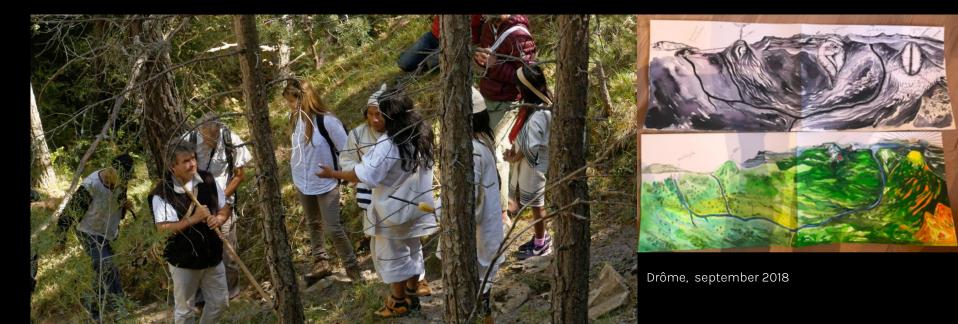

# Shamanic transfiguration of the Drôme Valley

Ministry for Ecological Transition, NGO Tchendukua, CNRS Ladyss, Michel Serres Institute (ENS de Lyon), Indigenous experts from the Kogi people, local authorities from the Drôme, farmers, land owners...