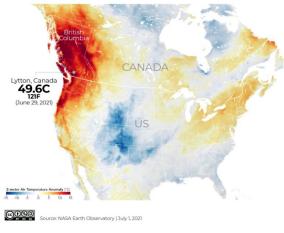

### WEATHER 100s dead in North America heatwave

At least **486 sudden deaths were recorded** in British Columbia, Canada over the past week as temperatures soared to nearly 50C (122F).