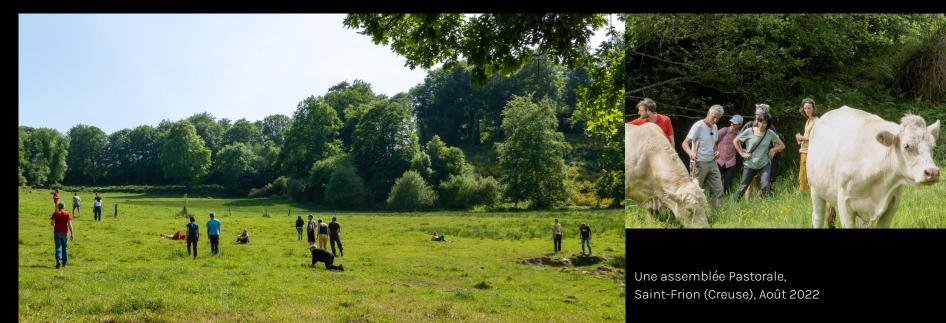

### Une Assemblée Pastorale (UAP)

Pastoral Assembly

Immersive movement practice to foster transformation and speculate from animal beings with the return of wolfs.

Pratices developed in the Montagne Limousine from 2017 to 2022 with a group of farmers and residents.

Initiated by Quartier Rouge, Boris Nordmann and Benoît Verjat actively developed with groups of breeders, inhabitants, mayors, hunters, regional park keeper, naturalists, learners in agricultural high schools, local union, associations, art students, body practitioners and researchers (ethology, geography, anthropology, territorial mediation, evaluation of practices and political ecology).