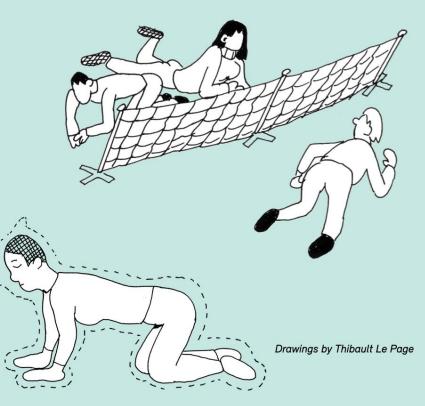

# preparing

embodying another species

# movement

enacting interspecific relations

# personal feedback

witnessing effects on oneself