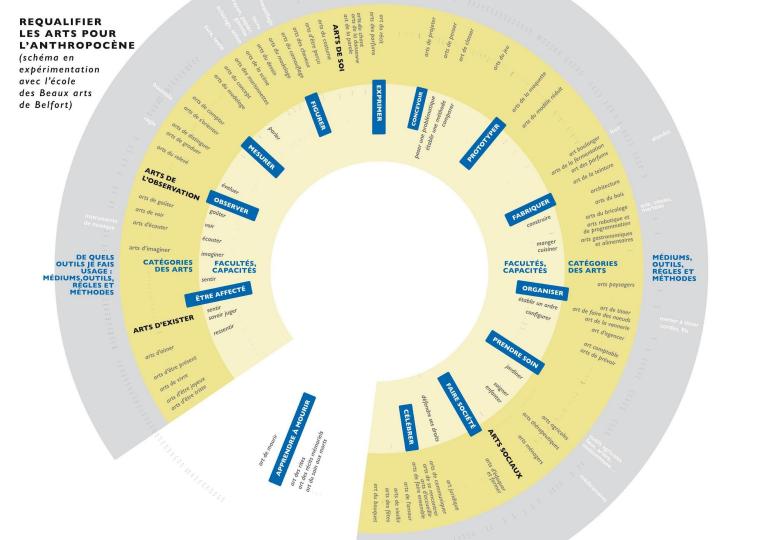

| remaniement                          |

| TERRITOIRE ÉCOLE                             |                                                                           |                                           |
|----------------------------------------------|---------------------------------------------------------------------------|-------------------------------------------|
| structuration des liens<br>avec autres lieux | 2021<br>• création association de<br>territoire "Vallées du<br>Chamarron" |                                           |
| þréparation                                  | développement                                                             | Xavier Fourt, Ferme de La<br>Mhotte, 2022 |





### LE TERRITOIRE ÉCOLE DES VALLÉES DU CHAMARRON