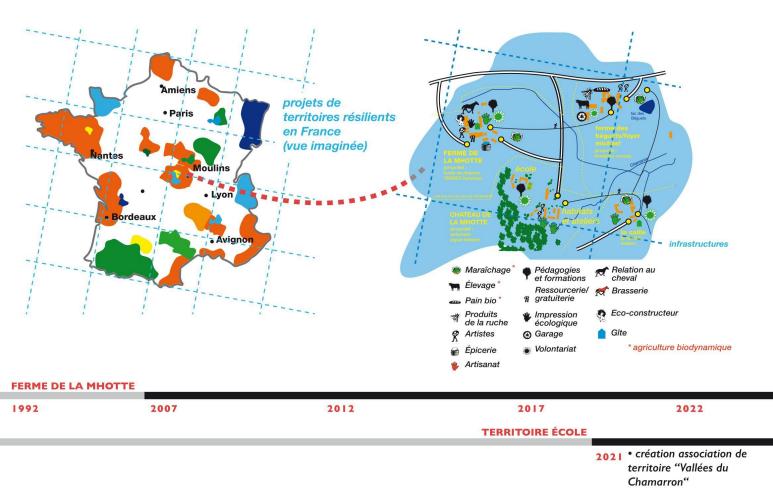

### temps du territoire ≠ temps du "projet"

| PÉRIODE I                     | PÉRIODE 2 PÉRIOI                     |                                                                                                 |                                      | PÉRIODE 3                            |
|-------------------------------|--------------------------------------|-------------------------------------------------------------------------------------------------|--------------------------------------|--------------------------------------|
| FERME DE LA MHOTTE            | 4 habitants et/ou<br>actifs adultes  | l 2 habitants et/ou<br>actifs adultes                                                           | 20 habitants et/ou<br>actifs adultes | 25 habitants et/ou<br>actifs adultes |
| 1992                          | 2007                                 | 2012                                                                                            | 2017                                 | 2022                                 |
| gites                         | volontariat                          | <ul> <li>création Fonds de<br/>dotation Terres franches<br/>(sortie de la propriété)</li> </ul> | recherche<br>edition riso            | brasserie                            |
| magasin<br>théâtre<br>chevaux | maraîchage<br>gratuiterie<br>communs | • changement de<br>gouvernance                                                                  | nx habitats<br>cantine               | brasserie                            |
|                               | préparation                          | dév                                                                                             | veloppement                          | remaniement                          |

| TERRITOIRE ÉCOLE                             |                                                                           |                                           |
|----------------------------------------------|---------------------------------------------------------------------------|-------------------------------------------|
| structuration des liens<br>avec autres lieux | 2021<br>• création association de<br>territoire "Vallées du<br>Chamarron" |                                           |
| þréparation                                  | développement                                                             | Xavier Fourt, Ferme de La<br>Mhotte, 2022 |

### LE TERRITOIRE ÉCOLE DES VALLÉES DU CHAMARRON