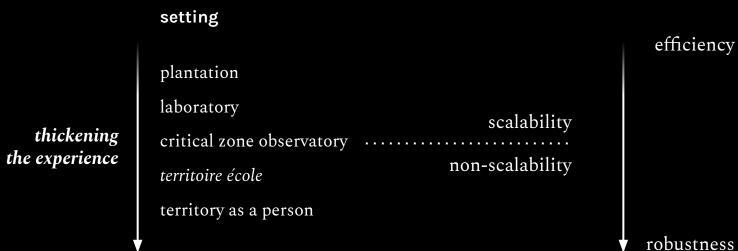

# Types of infrastructures

robustness

# Types of infrastructures

th ex

|           | setting               | collective                   | model                       | effect         |
|-----------|-----------------------|------------------------------|-----------------------------|----------------|
|           | plantation            | entrepreneurs network        | research & development      | reduction      |
|           | laboratory            | research teams               | experimentation/objectivity | bifurcation    |
| hickening | critical zone         | pluridisciplinary collective | instrumentation/knowledge   | diagnosis      |
| xperience | territoire école      | community of practices       | praxis                      | transformation |
|           | territory as a person | territorial body             | tradition                   | care/healing   |
|           |                       |                              |                             |                |

The *territoire école*, an infrastructure and a medium for an ecology of transformative practices...