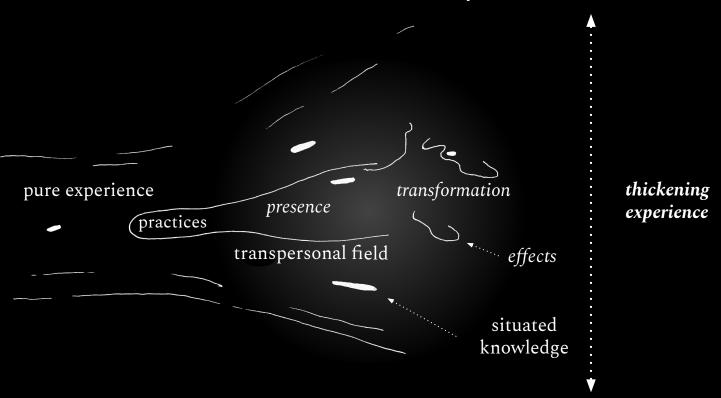

# A robustness strategy : thickening experience

"To be radical an empiricism must admit into its constructions no element not directly experienced, and exclude from them no element directly experienced."

James, W. 1904 « A World of Pure Experience », The Journal of Philosophy, Psychology and Scientific Method

### Thickening the experience.

James, W. 1890 « The Principles of Psychology », THE PRINCIPLES OF PSYCHOLOGY : 919.

Debaise, D. & I. Stengers 2021 « Resisting the thinning of the world », Multitudes 85.4 : 129-137.