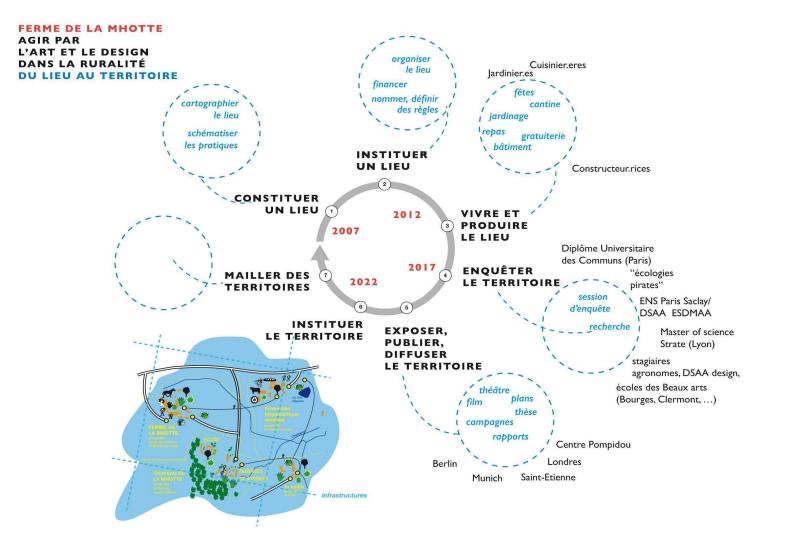

#### FERME DE LA MHOTTE AGIR PAR L'ART ET LE DESIGN DANS LA RURALITÉ DU LIEU AU TERRITOIRE

### temps du territoire ≠ temps du "projet"

| PÉRIODE I                     | PÉRIODE 2 PÉRIOI                     |                                                                                                 |                                      | PÉRIODE 3                            |
|-------------------------------|--------------------------------------|-------------------------------------------------------------------------------------------------|--------------------------------------|--------------------------------------|
| FERME DE LA MHOTTE            | 4 habitants et/ou<br>actifs adultes  | l 2 habitants et/ou<br>actifs adultes                                                           | 20 habitants et/ou<br>actifs adultes | 25 habitants et/ou<br>actifs adultes |
| 1992                          | 2007                                 | 2012                                                                                            | 2017                                 | 2022                                 |
| gites                         | volontariat                          | <ul> <li>création Fonds de<br/>dotation Terres franches<br/>(sortie de la propriété)</li> </ul> | recherche<br>edition riso            | brasserie                            |
| magasin<br>théâtre<br>chevaux | maraîchage<br>gratuiterie<br>communs | • changement de<br>gouvernance                                                                  | nx habitats<br>cantine               | brasserie                            |
|                               | préparation                          | dév                                                                                             | veloppement                          | remaniement                          |

| TERRITOIRE ÉCOLE                             |                                                                           |                                           |
|----------------------------------------------|---------------------------------------------------------------------------|-------------------------------------------|
| structuration des liens<br>avec autres lieux | 2021<br>• création association de<br>territoire "Vallées du<br>Chamarron" |                                           |
| þréparation                                  | développement                                                             | Xavier Fourt, Ferme de La<br>Mhotte, 2022 |