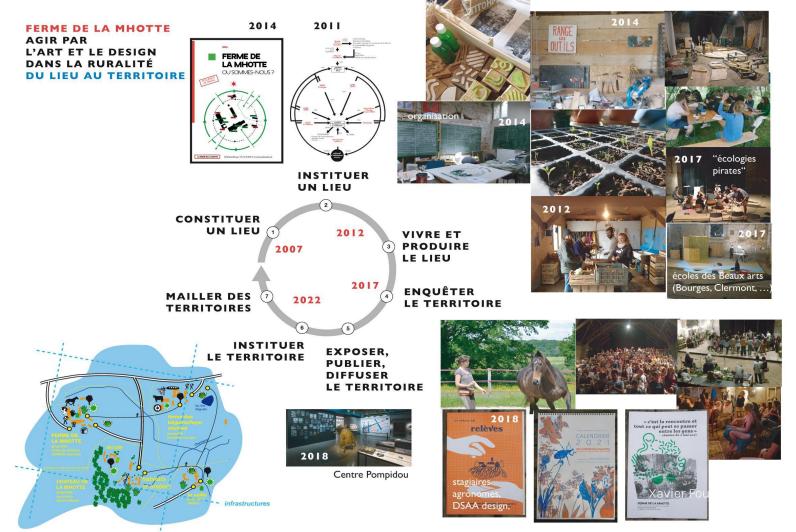

#### FERME DE LA MHOTTE AGIR PAR L'ART ET LE DESIGN DANS LA RURALITÉ DU LIEU AU TERRITOIRE

### temps du territoire ≠ temps du "projet"

| PÉRIODE I                     | PÉRIODE 2 PÉRIOI                     |                                                                                                 |                                      | PÉRIODE 3                            |
|-------------------------------|--------------------------------------|-------------------------------------------------------------------------------------------------|--------------------------------------|--------------------------------------|
| FERME DE LA MHOTTE            | 4 habitants et/ou<br>actifs adultes  | l 2 habitants et/ou<br>actifs adultes                                                           | 20 habitants et/ou<br>actifs adultes | 25 habitants et/ou<br>actifs adultes |
| 1992                          | 2007                                 | 2012                                                                                            | 2017                                 | 2022                                 |
| gites                         | volontariat                          | <ul> <li>création Fonds de<br/>dotation Terres franches<br/>(sortie de la propriété)</li> </ul> | recherche<br>edition riso            | brasserie                            |
| magasin<br>théâtre<br>chevaux | maraîchage<br>gratuiterie<br>communs | • changement de<br>gouvernance                                                                  | nx habitats<br>cantine               | brasserie                            |
|                               | préparation                          | dév                                                                                             | veloppement                          | remaniement                          |

| TERRITOIRE ÉCOLE                             |                                                                           |                                           |
|----------------------------------------------|---------------------------------------------------------------------------|-------------------------------------------|
| structuration des liens<br>avec autres lieux | 2021<br>• création association de<br>territoire "Vallées du<br>Chamarron" |                                           |
| þréparation                                  | développement                                                             | Xavier Fourt, Ferme de La<br>Mhotte, 2022 |