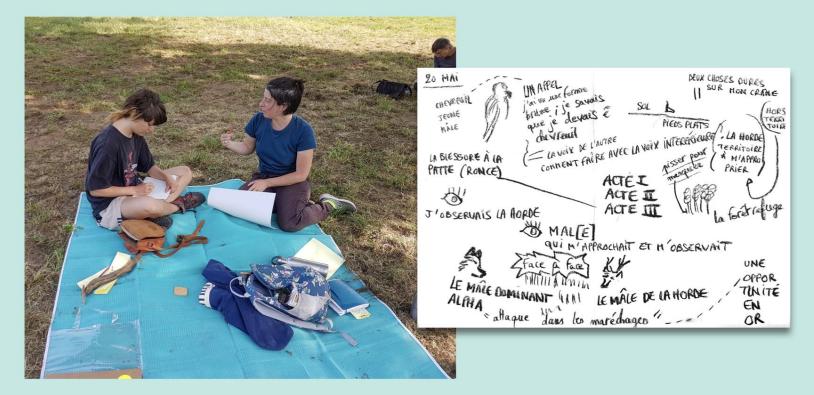

### Une Assemblée Pastorale (UAP)

Pastoral Assembly

Immersive movement practice to foster transformation and speculate from animal beings with the return of wolfs.

Pratices developed in the Montagne Limousine from 2017 to 2022 with a group of farmers and residents.

Initiated by Quartier Rouge, Boris Nordmann and Benoît Verjat actively developed with groups of breeders, inhabitants, mayors, hunters, regional park keeper, naturalists, learners in agricultural high schools, local union, associations, art students, body practitioners and researchers (ethology, geography, anthropology, territorial mediation, evaluation of practices and political ecology).

### moments

present around me I see / hear / meet ...

to my left, in front of

memory "protagonist

feelings

present in me I feel / I feel...

in my belly, my foot...

body" memory or "inner witness" projections

<u>elsewhere</u> I think / think about...

a memory, concern, link...

cognitive" memory