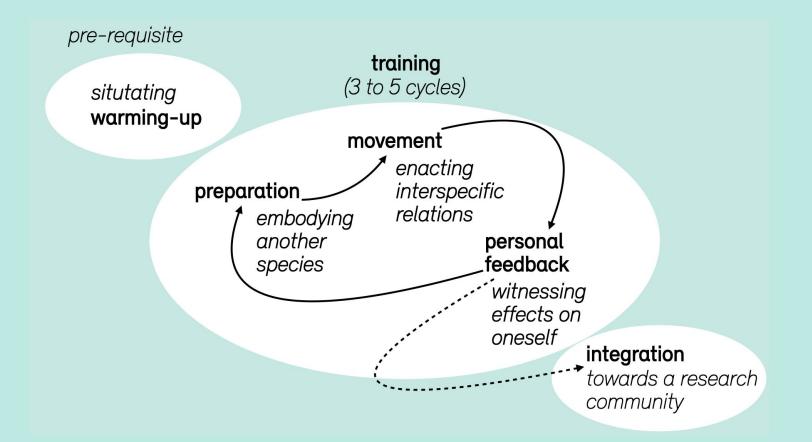

# finding presence, enter the experience gradually

# preparing

embodying another species

# movement

enacting interspecific relations

# personal feedback

witnessing effects on oneself

# integration

forming a research community.